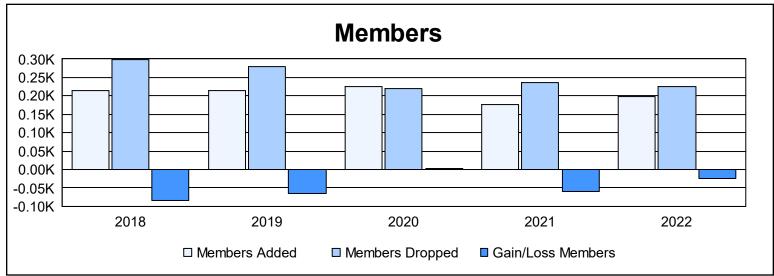

District 108 LA As of June 2022 Cumulative

| Year      | New<br>Clubs | Dropped<br>Clubs | Gain/<br>Loss<br>Clubs | New<br>Members | Charter<br>Members | Reinstate<br>Members | Transfer<br>Members | Total<br>Member<br>Added | Total<br>Members<br>Dropped | Gain/<br>Loss<br>Members |
|-----------|--------------|------------------|------------------------|----------------|--------------------|----------------------|---------------------|--------------------------|-----------------------------|--------------------------|
| 2017-2018 | 0            | 0                | 0                      | 178            | 0                  | 3                    | 33                  | 214                      | 299                         | -85                      |
| 2018-2019 | 0            | 2                | -2                     | 175            | 0                  | 6                    | 33                  | 214                      | 280                         | -66                      |
| 2019-2020 | 1            | 0                | 1                      | 176            | 27                 | 8                    | 14                  | 225                      | 221                         | 4                        |
| 2020-2021 | 1            | 2                | -1                     | 101            | 33                 | 5                    | 37                  | 176                      | 237                         | -61                      |
| 2021-2022 | 1            | 1                | 0                      | 153            | 27                 | 3                    | 16                  | 199                      | 224                         | -25                      |
| Average   | 1            | 1                | 0                      | 157            | 17                 | 5                    | 27                  | 206                      | 252                         | -47                      |