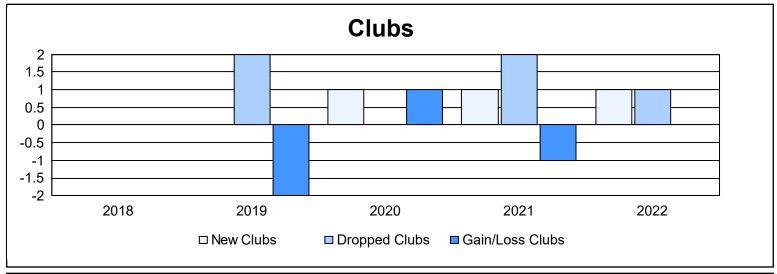

District 108 LA As of June 2022 Cumulative

| Year      | New<br>Clubs | Dropped<br>Clubs | Gain/<br>Loss<br>Clubs | New<br>Members | Charter<br>Members | Reinstate<br>Members | Transfer<br>Members | Total<br>Member<br>Added | Total<br>Members<br>Dropped | Gain/<br>Loss<br>Members |
|-----------|--------------|------------------|------------------------|----------------|--------------------|----------------------|---------------------|--------------------------|-----------------------------|--------------------------|
| 2017-2018 | 0            | 0                | 0                      | 178            | 0                  | 3                    | 33                  | 214                      | 299                         | -85                      |
| 2018-2019 | 0            | 2                | -2                     | 175            | 0                  | 6                    | 33                  | 214                      | 280                         | -66                      |
| 2019-2020 | 1            | 0                | 1                      | 176            | 27                 | 8                    | 14                  | 225                      | 221                         | 4                        |
| 2020-2021 | 1            | 2                | -1                     | 101            | 33                 | 5                    | 37                  | 176                      | 237                         | -61                      |
| 2021-2022 | 1            | 1                | 0                      | 153            | 27                 | 3                    | 16                  | 199                      | 224                         | -25                      |
| Average   | 1            | 1                | 0                      | 157            | 17                 | 5                    | 27                  | 206                      | 252                         | -47                      |